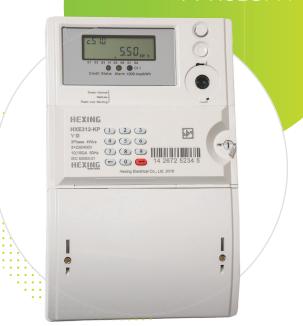

## **Smart Three-Phase Prepayment Residential Meter**

HXE310-P is a smart three phase prepayment residential meter to provide local and remote reading. writing and credit chargng through STS standard and varying plug-play communication modules

STS

STS Standard

CTS standard

Built in relay control

Prepaid/Postpaid switch

Import and export measurement

Multiple communication

**Demand Monitoring** 

Anti-Tamper

Maximum Demand

Load Profile

Local and remote charge

CIU

PREPAIDMETERS POSTPAIDMETERS UTILITYACADEMY CLOUDSERVICES